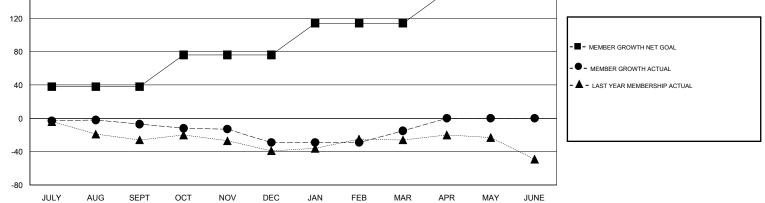

## District 12 O

Results as of: 3/31/2020

| GMT:                  |               | L             | OCATION TENNES                                                                                                    | SEE                   |                           |                         | GMT CA                                             |
|-----------------------|---------------|---------------|-------------------------------------------------------------------------------------------------------------------|-----------------------|---------------------------|-------------------------|----------------------------------------------------|
|                       | Clut          | os            |                                                                                                                   | Members               |                           |                         |                                                    |
| RESULTS FOR 2019-2020 |               |               |                                                                                                                   | RESULTS FOR 2019-2020 |                           |                         |                                                    |
| QUARTER               | NEW CLUB GOAL | NEW CLUBS     | DROPPED CLUBS                                                                                                     | QUARTER               | MEMBER GROWTH NET<br>GOAL | MEMBER GROWTH<br>ACTUAL | DROPPED<br>MEMBERS ACTUAL<br>(including transfers) |
| JLY/AUG/SEPT          | 1             | 0             | 0                                                                                                                 | JULY/AUG/SEPT         | 38                        | 30                      | 35                                                 |
| CT/NOV/DEC            | 1             | 0             | 0                                                                                                                 | OCT/NOV/DEC           | 38                        | 11                      | 29                                                 |
| AN/FEB/MAR            | 1             | 0             | 0                                                                                                                 | JAN/FEB/MAR           | 38                        | 37                      | 17                                                 |
| PR/MAY/JUNE           | 1             | 0             | 0                                                                                                                 | APR/MAY/JUNE          | 38                        | 0                       | 0                                                  |
| 3.5                   | G             | OALS AND ACTI | JAL NEW CLUBS CUN                                                                                                 |                       |                           | Γ                       |                                                    |
| 3<br>2.5<br>2         |               |               | - ■ - CURRENT YEAR GOALS FOR NEW CLUBS<br>- ● - CURRENT YEAR ACTUAL NEW CLUBS<br>- ▲ - LAST YEAR ACTUAL NEW CLUBS |                       |                           |                         |                                                    |
| 1.5                   |               |               |                                                                                                                   |                       |                           |                         |                                                    |