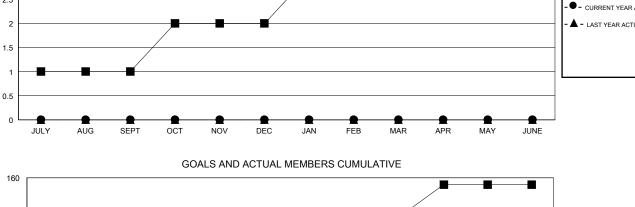

## District 12 O

Results as of: 3/31/2020

| GMT:                  |               | L             | OCATION TENNES                                                                                                    | SEE                   |                           |                         | GMT CA                                             |
|-----------------------|---------------|---------------|-------------------------------------------------------------------------------------------------------------------|-----------------------|---------------------------|-------------------------|----------------------------------------------------|
|                       | Clut          | os            |                                                                                                                   | Members               |                           |                         |                                                    |
| RESULTS FOR 2019-2020 |               |               |                                                                                                                   | RESULTS FOR 2019-2020 |                           |                         |                                                    |
| QUARTER               | NEW CLUB GOAL | NEW CLUBS     | DROPPED CLUBS                                                                                                     | QUARTER               | MEMBER GROWTH NET<br>GOAL | MEMBER GROWTH<br>ACTUAL | DROPPED<br>MEMBERS ACTUAL<br>(including transfers) |
| JLY/AUG/SEPT          | 1             | 0             | 0                                                                                                                 | JULY/AUG/SEPT         | 38                        | 30                      | 35                                                 |
| CT/NOV/DEC            | 1             | 0             | 0                                                                                                                 | OCT/NOV/DEC           | 38                        | 11                      | 29                                                 |
| AN/FEB/MAR            | 1             | 0             | 0                                                                                                                 | JAN/FEB/MAR           | 38                        | 37                      | 17                                                 |
| PR/MAY/JUNE           | 1             | 0             | 0                                                                                                                 | APR/MAY/JUNE          | 38                        | 0                       | 0                                                  |
| 3.5                   | G             | OALS AND ACTI | JAL NEW CLUBS CUN                                                                                                 |                       |                           | Γ                       |                                                    |
| 3<br>2.5<br>2         |               |               | - ■ - CURRENT YEAR GOALS FOR NEW CLUBS<br>- ● - CURRENT YEAR ACTUAL NEW CLUBS<br>- ▲ - LAST YEAR ACTUAL NEW CLUBS |                       |                           |                         |                                                    |
| 1.5                   |               |               |                                                                                                                   |                       |                           |                         |                                                    |